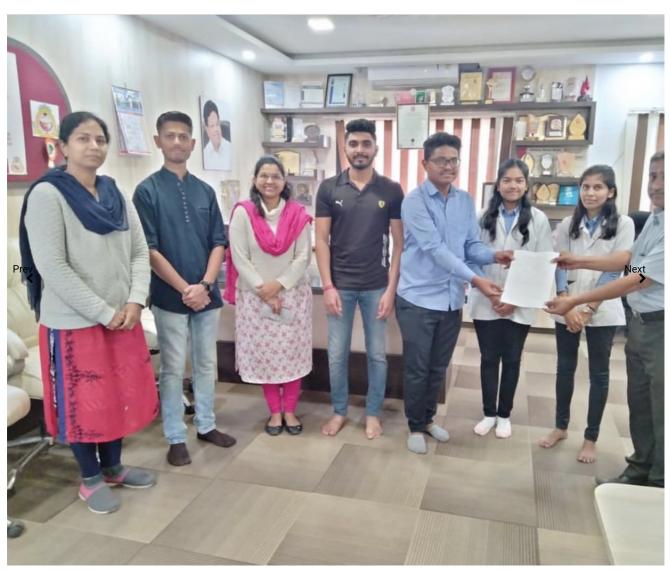

## YIN Election 2022-23

10 February, 2023

JSPM RSCOPR, Tathawade

The YOUNG INSPIRATORS NETWORK(YIN) provides the Youth a platform to network and collaborate with like-minded people seeking Personal, Professional and Social Development towards the ultimate goal of Nation Transformation. Pune City and Pune Rural Yin District President and Vice President Elections were held on 10th February, 2023. Students gave written and oral examination. Ms. Saloni Singh was elected as District President and Mr. Tanmay Wankhede was elected as Vice President.

Before this process President and Vice President were selected at institute level. JSPM's Rajarshi Shahu College of Pharmacy and Research, Tathwade Pune also selected YIN committee. Mr. Sumedh Thanambir is the president and Mr. Yash Darekar is Vice-Presedent of YIN Committee.