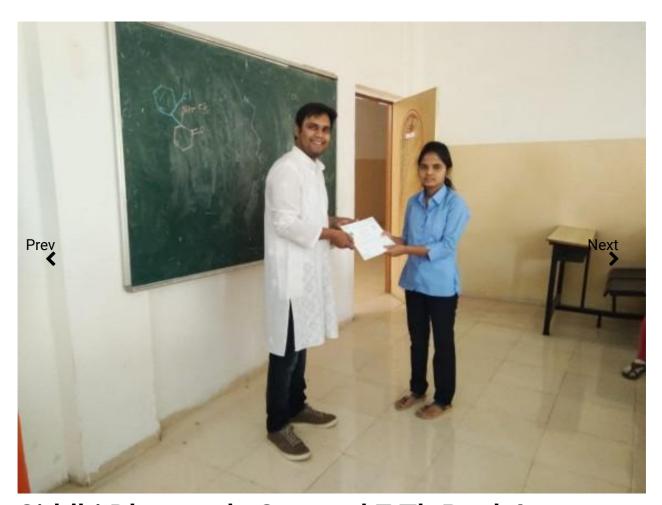

## **ARTGURU – Drawing Competition**

JSPM's Rajarshi Shahu College of Pharmacy and Research organized an Intercollege drawing competition ARTGURU on occasion of Gurupornima on Tuesday, 16th July 2019. Program was inaugurated by Saraswati pujan and lamp lightening ceremony. Mr. Sandip Kambale was the judge for the event, he was felicitated by sapling and shrifal by the hands of Principal Dr. K.R. Khandelwal. About 50 students participated from nearby colleges and the response was just commendable. Prize distribution ceremony was done in seminar hall at 3.30 pm by the hands of Mr. Sandip Kamble. Winners are awarded with Certificate, memento and Cash prizes of worth Rs. 1500/-

# All the participants were received certificates. Vote of HOME (/) ABOUT ADMISSION ACADEMICS PLACEMENTS thanks presented by Prof. Trupti Deshpande programme coordinator.

|                     | CAMPUS-LIFE NAAC IQAC                                                                                       | NIRF                                       |                                                                      |
|---------------------|-------------------------------------------------------------------------------------------------------------|--------------------------------------------|----------------------------------------------------------------------|
| Sr. Category<br>no. | Topics<br>CT (HTTPS://JSPMRSCOPR.EDU.IN/C                                                                   | Total<br>Number of<br><b>(外环络位环初宏</b> /20) | Winners                                                              |
| 1. Sketching        | 1. Your Idol(Guru) 2. Nature Fiesta                                                                         | 36                                         | 1. Nisha Dharam (Find<br>ADMISSION ENQUIR)<br>2. Sankaip Shitole (RS |
| <b>2</b> . Drawing  | <ol> <li>Travel Diaries</li> <li>Heritage of India</li> <li>Pharmacist as a health care provider</li> </ol> | 15                                         | 1)Suchita Helaskar 2)Pay<br>(RSCOPR)                                 |