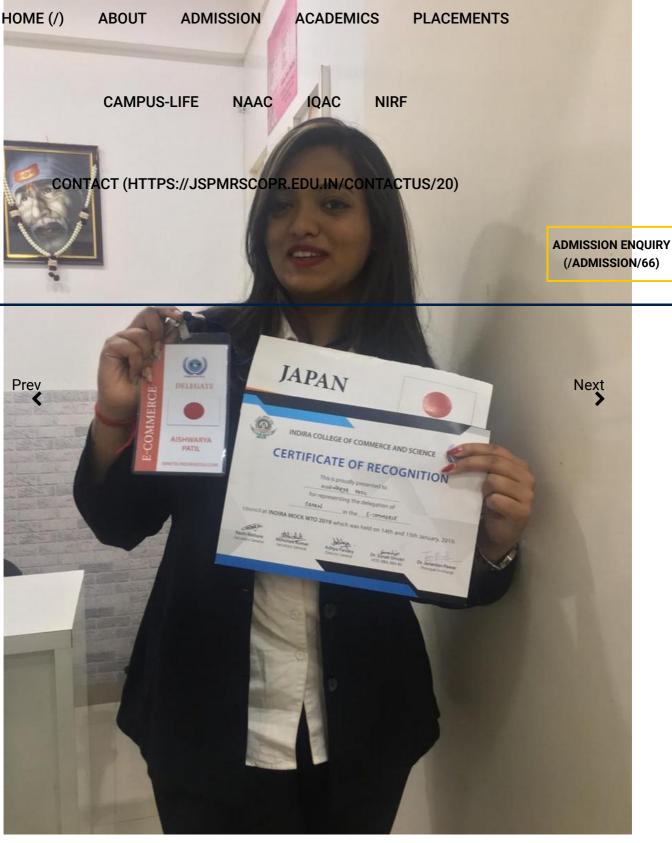

CONTACT (HTTPS://JSPMRSCOPR.EDU.N/CONTACTUS/20)

ADMISSION ENQUIRY (/ADMISSION/66)

Aishwarya Patil Participated In Indira Mock World Trade Organization Conference

First Year B.Pharm student Aishwarya Patil participated in Indira Mock World Trade Organized by Indira Institute on 14th and 15th Japa 2019. She representated the country of Japan In council of E – commerce # imwto and participated in debate. Topic of debate was issues related to e - commerce and cybercrime. She received certificate of recognition.