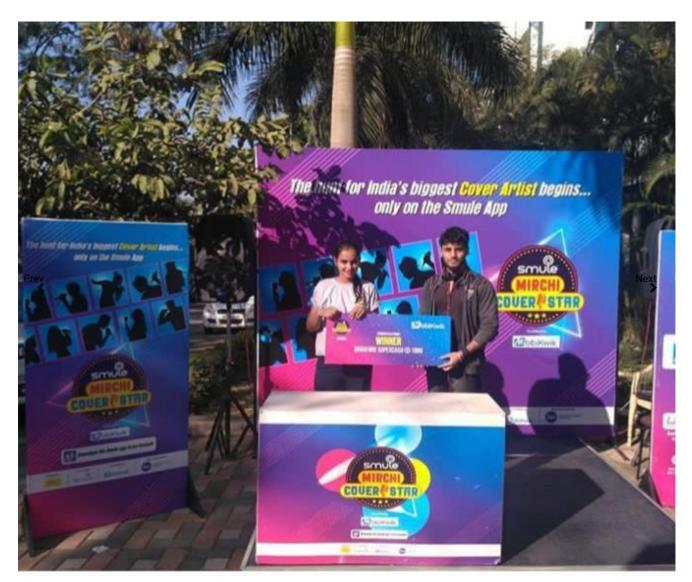

## Nice Voice Award At Radio Mirchi

Radio Mirchi has organized Nice Voice Competition in collaboration with JSPMs, Tathawade Campus for upcoming talent search on 12th Dec 2018. Our final year students Aditya Nahar and Bhagyaraj Gore received Nice Voice Award. They have been felicitated with Cash Prize of Rs.1000 and have been selected for further auditions. They have been congratulated by our Founder Secretory Prof.T.J.Sawant Sir, Principal Dr.K.R.Khandelwal and all the staff members for her achievement.