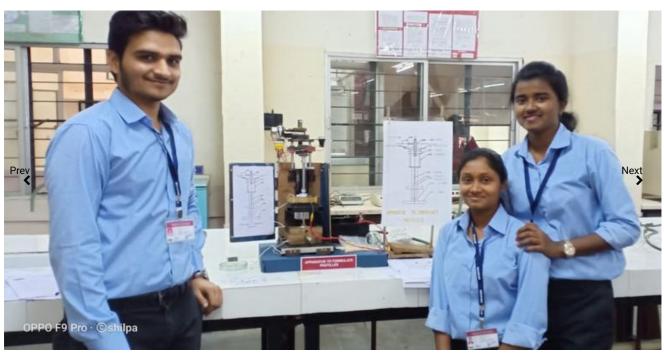

Affiliated To Savitribai Phule Pune University.

ACCREDITED BY NAAC

Runner-Up At Event 'Simulation- Pharma Model Making Competition' At 'Sinhgad Karandak 20'

Three students Ms. Shilpa Gupta, Ms. Suvidha Kabadi and Mr. Gaurav Rede, guided by Dr. Ashlesha Pandit, bagged Runner-up (Second position) at 'Sinhgad Karandak 20' in the event 'Simulation - Pharma Model Making Competition' organized by Sinhgad Institutes on 8th February 2020. Students demonstrated 'Apparatus to formulate Pastilles'. Principal Dr. K. R. Khandelwal congratulated them for success.