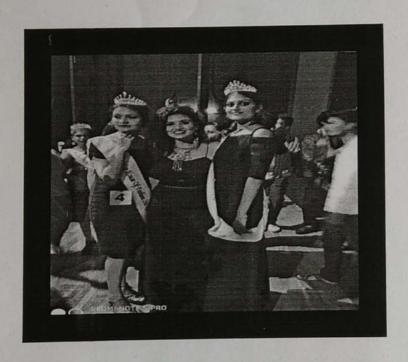

## Mr. & Miss PCMC 2019 event

Mr. &Miss PCMC 2019 event was organized by 7 vision event &entertainment on 7th July 2019. Miss. Harshada Sunil Patil second year B.Pharm student of JSPM's Rajarshi shahu college of Pharmacy and Research grabbed a prize "Miss House of Fashion 2019". She was First Runner up of the Mr. &Miss PCMC 2019 event.