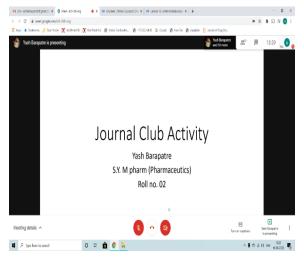

#### C] Presentations and Sessional Examination

| S. No. | Sessional Exam.                                | Theory                                                      | Practical          |
|--------|------------------------------------------------|-------------------------------------------------------------|--------------------|
| 1.     | Proposal Presentation (Sem III)                | 19th September 2022 - 24                                    | Ith September 2022 |
| 2.     | Non-University examination of<br>RMB (Sem III) | 28th December 2022                                          |                    |
| 3.     | Journal Club activity (Sem III)                | 10th October 2022- 18th C                                   | October 2022       |
| 4.     | Progress Research Presentations                | 20th February 2023 to 23th                                  | d February 2023    |
| 5.     | Commencement of Sem I                          | 10 <sup>th</sup> January 2023                               |                    |
| 6.     | First Sessional Exam                           | 20th February 2023 –<br>23rd February 2023                  | 24th February 2023 |
| 7.     | Second Sessional Exam                          | 22 <sup>th</sup> March 2023-<br>30 <sup>th</sup> March 2023 | 31st March 2023    |
| 8.     | Journal Club activity (Sem IV)                 | 21st February 2023 - 25th                                   | February 2023      |