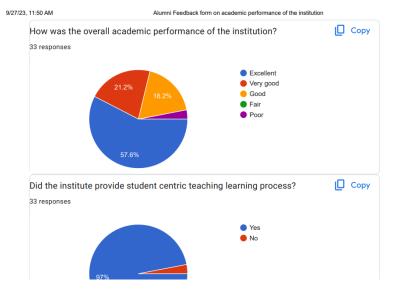

## 1.1.1 The institution ensures effective curriculum delivery through a well planned and documented process as follows: