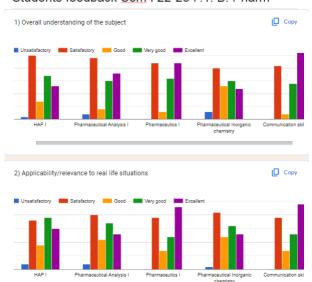

## 1.1.1 The institution ensures effective curriculum delivery through a well planned and documented process as follows: