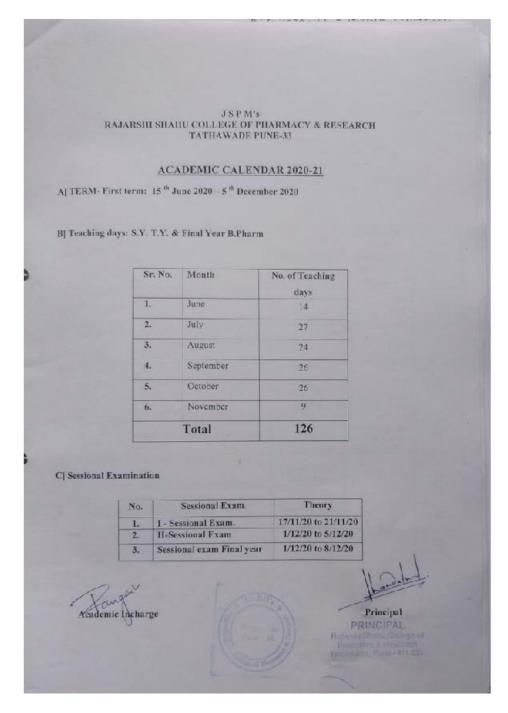

#### Academic calendar B. Pharm

#### B] Working days:

| S. No. | Month     | No. of working<br>days |
|--------|-----------|------------------------|
| 1.     | August    | 23                     |
| 2.     | September | 24                     |
| 3.     | October   | 20                     |
| 4.     | November  | 24                     |
| 5.     | December  | 14                     |
|        | Total     | 105                    |

| S. No. | Month    | No. of working<br>days |
|--------|----------|------------------------|
| 1.     | January  | 23                     |
| 2.     | February | 22                     |
| 3.     | March    | 23                     |
| 4.     | April    | 21                     |
| 5.     | May      | 24                     |
| 6,     | June     | 24                     |
|        | Total    | 137                    |

#### C] Presentations and Sessional Examination

| S. No. | Sessional Exam.                                | Theory                                                      | Practical          |
|--------|------------------------------------------------|-------------------------------------------------------------|--------------------|
| 1.     | Proposal Presentation (Sem III)                | 19th September 2022 - 24                                    | Ith September 2022 |
| 2.     | Non-University examination of<br>RMB (Sem III) | 28th December 2022                                          |                    |
| 3.     | Journal Club activity (Sem III)                | 10th October 2022- 18th C                                   | October 2022       |
| 4.     | Progress Research Presentations                | 20th February 2023 to 23th                                  | d February 2023    |
| 5.     | Commencement of Sem I                          | 10 <sup>th</sup> January 2023                               |                    |
| 6.     | First Sessional Exam                           | 20th February 2023 –<br>23rd February 2023                  | 24th February 2023 |
| 7.     | Second Sessional Exam                          | 22 <sup>th</sup> March 2023-<br>30 <sup>th</sup> March 2023 | 31st March 2023    |
| 8.     | Journal Club activity (Sem IV)                 | 21st February 2023 - 25th                                   | February 2023      |