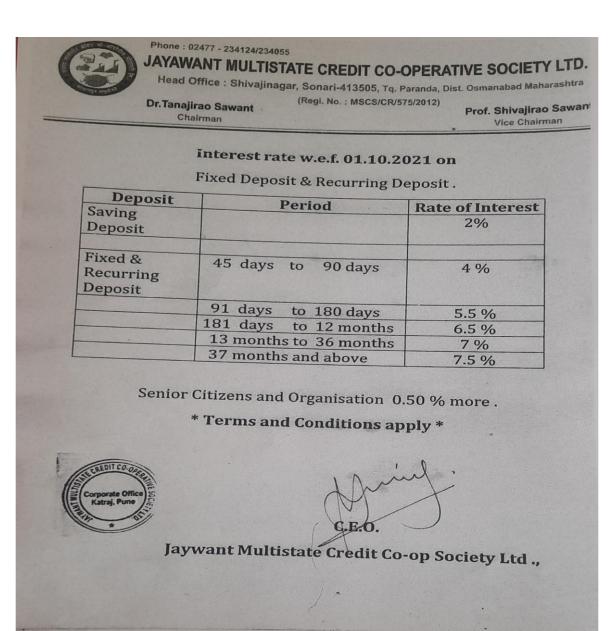

| 68,410             |
| Transport Charges                  | 77,450             |
| Travelling Exp                     | 85,705             |
| Visiting Factulty Exp              | 35,000             |
| Water Expenses                     | 165,280            |
|                                    | -                  |
|                                    | 26,825,771         |
| Excess of Expenditure over Income: | 4,109,230          |

As per Our report of Even Date

For Saarvam And Associates

Chartered Accountants

FRN No. 143585W

CA Avadhoot Deshpande

M No.128561

UDIN: 22128561 AXMLW 05370 .



Place: Pune Date: 50 | 09 | 22

#### Dr. Ashlesha Pandit





andelumi

#### Ms. Vrushali Kakad



#### Ms. Trupti Deshpande





#### BANK LOAN FACILITY/FDS AND ATM IN CAMPUS











#### SUBSIDIZED HEALTH CARE AND MEDICAL CARE FACILITIES











December 11, 2019

To, The Authority, Jaywant Shikshan Prasarak Mandal Pune.

Dear Sir.

Greetings from SparshSuperspeciality Hospital!

With immense pleasure we introduce that Fortune's Sparsh Healthcare Pvt Ltd.'s Project Sparsh Hospital functioning at sr. no. 353, Emarald Building, ParandwadiRoad, SomatanePhiatapune 410506 is established as known world class service provider with patient centric approach, clinical expertise, compassionate care and advanced technology 100 bedded Sparsh hospital is with state of the art specialties with NICU, ICU, 3 Major OT's and dialysis unit. Sparsh hospital is successfully completed the entry level NABH-Accreditation. Sparsh hospital ensure quality health care service & providing h