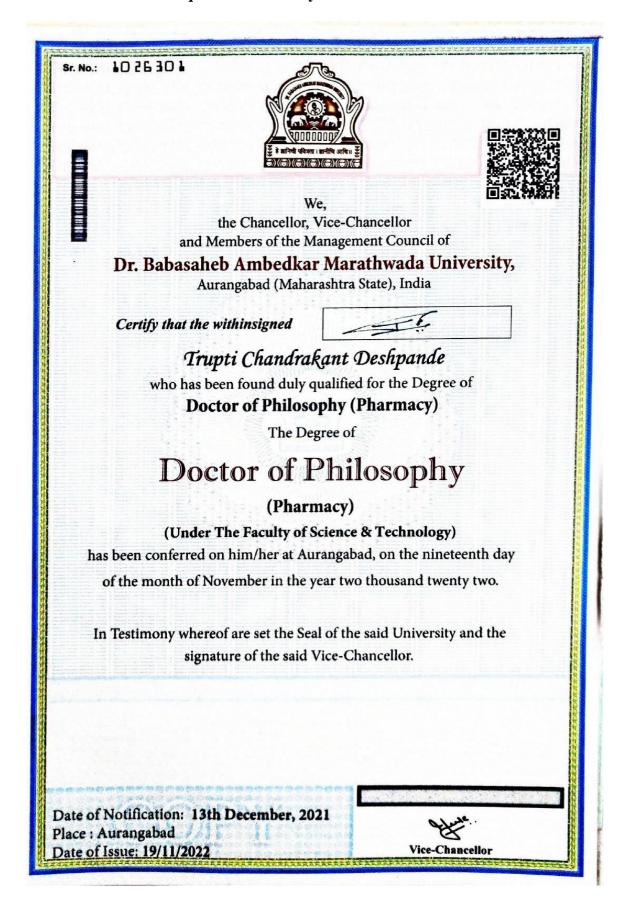

# 6.3.1 The institution has performance appraisal system, effective welfare measures for teaching and non-teaching staff and avenues for career development/ progression