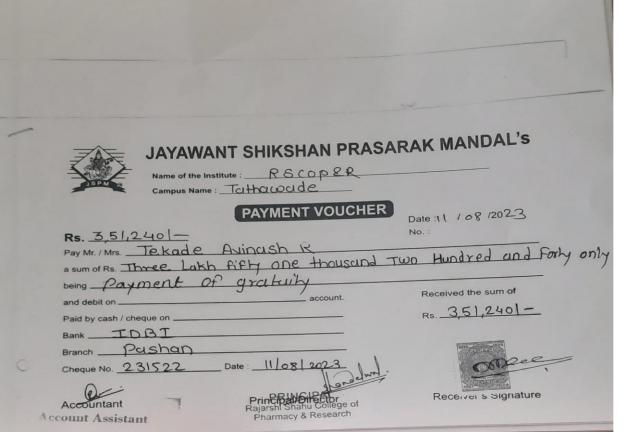

Date and cause of termination Res gred on 21/04/2017
- of service ... 6 fews
- 8. Amount of wages last drawn ... 3151,240/-9. Amount of gratuity claimed
- 2. I was rendered totally disabled as a result of: The evidences/witnesses in support of my total disablement are as follows:
- 3. Payment may please be made in cash/ open or crossed bank cheque.
- 4. As the amount of gratuity payable is less than Rupees one thousand, I request you to arrange payment of the sum due to me by Postal Money Order at the address mentioned above after deducting Postal Money Order commission there from.

Yours faithfully,

Place Pune Date 11/08/2023 Signature/thumb-impression of the applicant employee

Note - (1) Strike out the words not applicable.

(2) Strike out the paragraph or paragraphs not applicable.







।। उत्तम भेपज निर्माणार्थ कटिवद्धम।।

# JAYWANT SHIKSHAN PRASARAK MANDAL'S

# RAJARSHI SHAHU

(Approved by AICTE & PCI, Affiliated to SPPU & Accredited by NAAC With 'A' Grade)

S. No. 82/2, Pune - Mumbai By Pass Highway, Tathawade, Pune 411 033.

E-mail: krkhandelwal@gmail.com Website: www.jspmrscopr.edu.in Ph .: 8237076935/8237076936 Mob : 9822037623

DTE CODE :- PH6367

Dr. K. R. Khandelwal M. Pharm, Ph. D. PRINCIPAL

Date-13/02/2023

benefits 22-23

To, 2312 Application for Gratuity Hon. Founder Secretary,

Jaywant Shikshan Prasarak Mandal

Pune

Prof. Dr. T. J. Sawant

B.E. (Elec.), PGDM, Ph.D. FOUNDER SECRETARY

Subject:- Forwarding application of Dr. Avinash R.Tekade applied for Gratuity

Ref-Application received from Dr. Avinash R. Tekade dated 11/02/2023 for gratuity benefit.