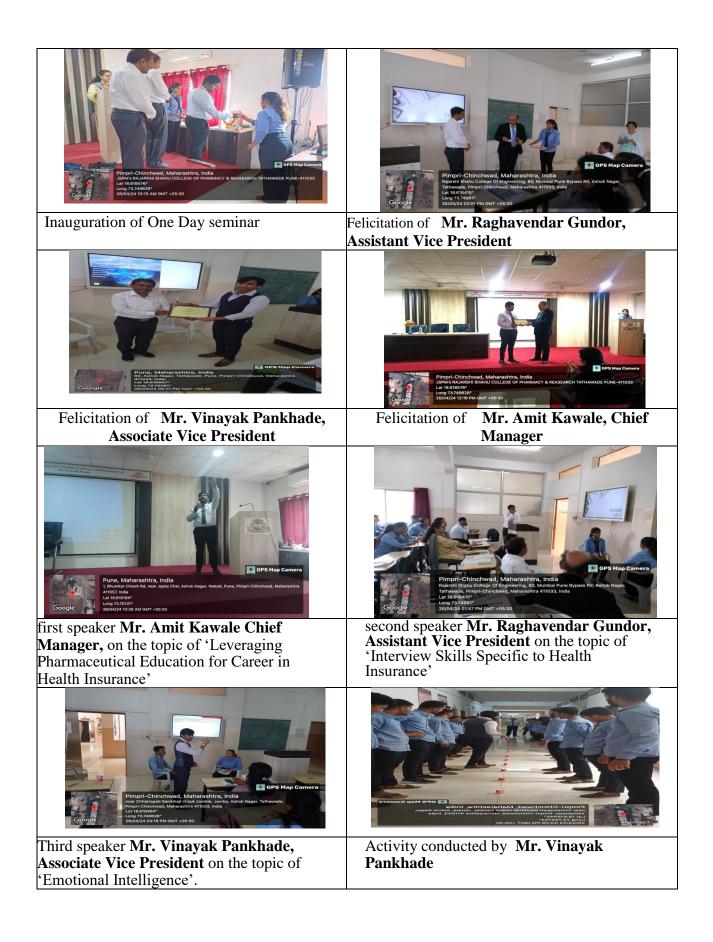

### Report of One Day Seminar entitled 'Emerging Perspective on Pharmacy Education for Career in Health Insurance' under Certificate Course in Health Insurance

One day seminar was Organized by Training Placement and Career Counselling Cell of JSPM's Rajarshi Shahu College of Pharmacy & Research, Tathawade, Pune, In association with SBI General Insurance Company Ltd., Pune on 26<sup>th</sup> April 2024 for B Pharm Students of batch 2023-24.

Prof. Anil Tankar, Coordinator, Training Placement and Career Counselling Cell, communicated with Mr. Vinayak Pankhade, Associate Vice President, SBI General Insurance Company Ltd., Pune for organizing this One day seminar under the Certificate Course in Health Insurance.

The Program started with Inaguration and felicitation of guests by Principal Dr. K R Khandelwal. The sessions was started with first speaker **Mr. Amit Kawale, Chief Manager,** on the topic of 'Leveraging Pharmaceutical Education for Career in Health Insurance' the next session was conducted by second speaker **Mr. Raghavendar Gundor, Assistant Vice President** on the topic of 'Interview Skills Specific to Health Insurance'. Post lunch session conducted by third speaker **Mr. Vinayak Pankhade, Associate Vice President** on the topic of 'Emotional Intelligence'. The program concluded by valedictory function and Vote of Thanks. Prof. Manisha Chavan, Prof. Manjiri Shastri and Prof. Bharati Gawai coordinated the one Day seminar.