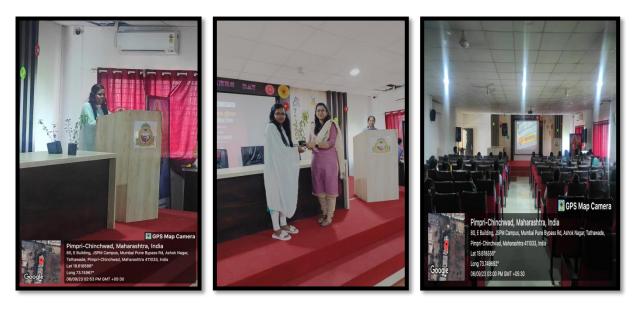

# Vmedulife PO Attainment Software Demonstration

One day workshop was organized on topic "Vmedulife PO Attainment Software Demonstration" on Monday, 3rd July 2023, at JSPM's Rajarshi Shahu College of Pharmacy & Research, Tathawade, Pune. Delivered by Mr. Abhijeet Yewale, Director, Vmedulife. Pvt. Ltd. Pune,

Principal, Dr. K. R. Khandelwal felicitated the Guest. Speaker demonstrated our unique teaching-learning platform to many of the NAAC/NBA committee members, Online platform access for all stakeholders. He guided about an Academic Management System that helps the students, faculties, and the managerial board. The lecture was very informative and all queries of staff were solved. Mrs. Priya Rodge, HOD, Pharmaceutics department delivered vote of thanks.