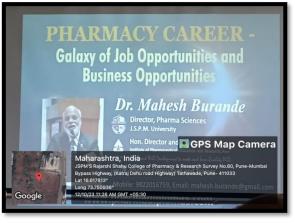

#### Career guidance and business opportunities in the pharmaceutical sector

Guest lecture was organized on topic 'Guidance for Study Abroad, Higher Education at foreign universities'" on Thursday, 12<sup>th</sup> October 2023, at JSPM's Rajarshi Shahu College of Pharmacy & Research, Tathawade, Pune. **Dr. Mahesh Burande**, the Director of Pharma Sciences at J.S.P.M University, and the Director and chairman of I.P.E.R Pune delivered expert talk.

Principal, Dr. K. R. Khandelwal felicitated the Guest. Speaker introduced the students to various job and business opportunities in the pharmaceutical sector. He enlightened the students regarding various Placement and Career opportunities in and the role of Pharma graduate in various sectors of Pharmacy field. 65 students were present for lecture. Mrs. Minal Solanki, Assistant Professor, Pharmaceutics department delivered vote of thanks.