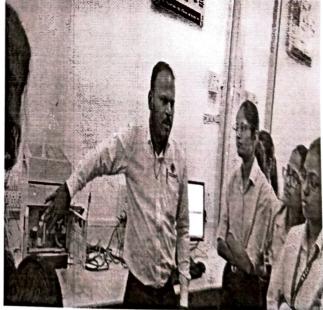

The Program started with Inaguration and felicitation of guests by Principal Dr. K R Khandelwal. The sessions was started with first speaker **Mr. Amit Kawale, Chief Manager,** on the topic of 'Leveraging Pharmaceutical Education for Career in Health Insurance' the next session was conducted by second speaker **Mr. Raghavendar Gundor, Assistant Vice President** on the topic of 'Interview Skills Specific to Health Insurance'. Post lunch session conducted by third speaker **Mr. Vinayak Pankhade, Associate Vice President** on the topic of 'Emotional Intelligence'. The program concluded by valedictory function and Vote of Thanks. Prof. Manisha Chavan, Prof. Manjiri Shastri and Prof. Bharati Gawai coordinated the one Day seminar.