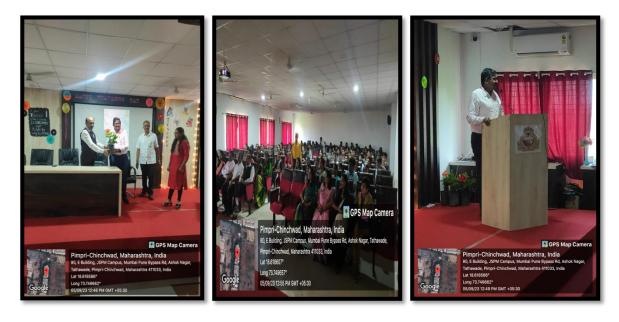

# Vmedulife PO Attainment Software Demonstration

One day workshop was organized on topic "Vmedulife PO Attainment Software Demonstration" on Monday, 3rd July 2023, at JSPM's Rajarshi Shahu College of Pharmacy & Research, Tathawade, Pune. Delivered by Mr. Abhijeet Yewale, Director, Vmedulife. Pvt. Ltd. Pune,

Principal, Dr. K. R. Khandelwal felicitated the Guest. Speaker demonstrated our unique teaching-learning platform to many of the NAAC/NBA committee members, Online platform access for all stakeholders. He guided about an Academic Management System that helps the students, faculties, and the managerial board. The lecture was very informative and all queries of staff were solved. Mrs. Priya Rodge, HOD, Pharmaceutics department delivered vote of thanks.