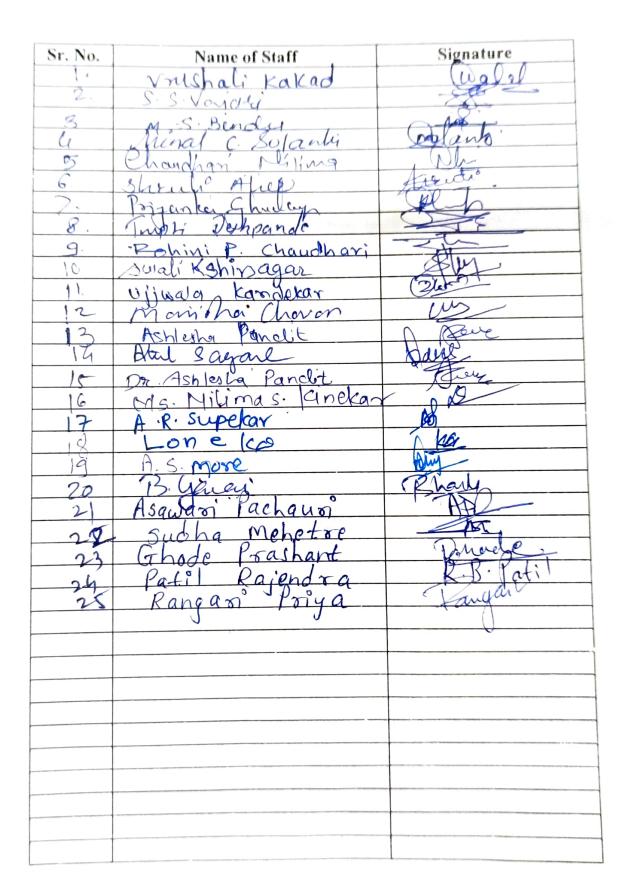

# 'Vmedulife PO Attainment Software Demonstration' on 3<sup>rd</sup> July 2023

| Sr. No. | Name of Staff        | Signature                                                                                                        |
|---------|----------------------|------------------------------------------------------------------------------------------------------------------|
| 1.4     | Vrushali Kakad       | Walsh                                                                                                            |
| 2.      | S. S. Vajdig         |                                                                                                                  |
| 3<br>4  | M. S. Bendy          | And                                                                                                              |
| 4       | Minal C. Sulanti     | od and                                                                                                           |
| 5       | Chandhan Niling      | Nh                                                                                                               |
| 6.      | Shrup Afree          | Atricit.                                                                                                         |
| 2.      | Pojzanka Ghuday      |                                                                                                                  |
| 8.      | Inoli Jehpande       |                                                                                                                  |
| 9.      | -Pohini P. Chaudhari |                                                                                                                  |
| 10      | Suiali KShinagar     | Color                                                                                                            |
| 11.     | Ujjwala kangekar     | 11h                                                                                                              |
| 12      | Main the Chovan      |                                                                                                                  |
| 13      | Ashlesha Pandit      | Haid Content                                                                                                     |
| 19      | Dr. Ashleska Pancht  | They                                                                                                             |
| 16      | Ms. Nilimas. anekan  | A                                                                                                                |
| 17      | A .R. supekar        | AD No.                                                                                                           |
|         | Lonelco              | n ka                                                                                                             |
| 19      | A.S. more            | aling                                                                                                            |
| 20      | B. Genera            | Rharly                                                                                                           |
| 21      | Asquari Pachauri     | A                                                                                                                |
| 2.8     | Sucha Mehetre        | TAT                                                                                                              |
| 23      | Ghode Prashant       | phorege ;                                                                                                        |
| 24      | Patil Rajendra       | K.B. Cti                                                                                                         |
| 25      | Rangan Priya         | Langur                                                                                                           |
|         | J J                  | Ų                                                                                                                |
|         |                      |                                                                                                                  |
|         |                      |                                                                                                                  |
|         |                      |                                                                                                                  |
|         |                      |                                                                                                                  |
|         |                      | and the second |
|         |                      |                                                                                                                  |
|         |                      |                                                                                                                  |
|         |                      |                                                                                                                  |
|         |                      |                                                                                                                  |
|         |                      |                                                                                                                  |