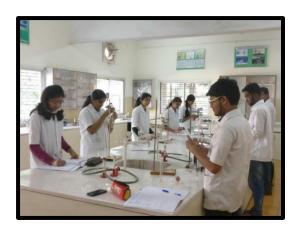

#### **Laboratories**

Institute has adequate number of well-designed and properly-maintained laboratories as per statutory requirements. There are 12 laboratories for UG and 4 laboratories for PG courses for smooth conduct of regular practicals as per the curriculum design as well as the research work to be carried out by students. All the laboratories are well equipped with provisions of safety aids such as fire extinguisher, first aid box and display of safety instructions.