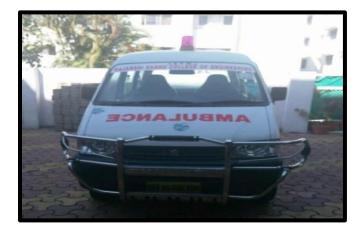

## **Medical Facility**

Medical help desk is available 24 hrs in campus with provision of sick room and Ambulance for medical emergency.