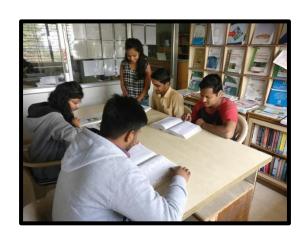

### **Tutorial Room**

Separate tutorial room is available for conducting tutorial classes as a remedial measure to improve academic performance of slow-learners. Tutorial classes are conducted with the aid of topic specific charts, models, and audio-visuals. Critical topics are re-explained so that students can comprehend difficult topics easily.