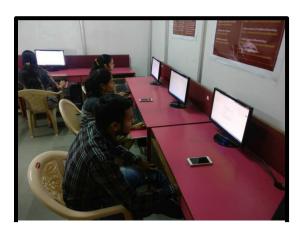

### **Computer Room**

Institute has well-furnished Computer room and Language Laboratory with adequately configured computers along with other IT facilities viz. printer, scanner and multimedia systems. High-speed Internet facility is available to students and faculty to access information resources available across the globe.