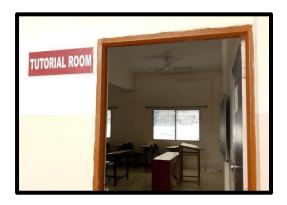

### **Tutorial Room**

Separate tutorial room is available for conducting tutorial classes as a remedial measure to improve academic performance of slow-learners. Tutorial classes are conducted with the aid of topic specific charts, models, and audio-visuals. Critical topics are re-explained so that students can comprehend difficult topics easily.