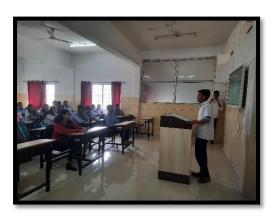

#### Class Rooms, Seminar Hall and Tutorial Room

Spacious, well-lit and well-ventilated 6 classrooms and 1 Seminar Hall with comfortable seating arrangement are available for smooth conduct of B. Pharm. and M. Pharm theory sessions. Besides the conventional teaching aids, classrooms are also equipped with state-of-the-art audiovisual technology viz. Digital smart board, LCD projectors and Over Head Projectors, thus stepping up the teaching-learning experience to next higher level. Well-thought positioning of aisle in the classrooms ensures proper interaction between teacher and students.

Seminar Hall

Digital Smart Board/LCD

Class Room