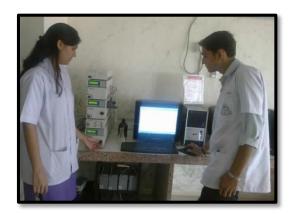

### **Computer Room**

Institute has well-furnished Computer room and Language Laboratory with adequately configured computers along with other IT facilities viz. printer, scanner and multimedia systems. High-speed Internet facility is available to students and faculty to access information resources available across the globe.