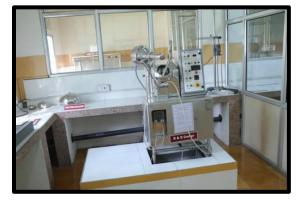

#### **Laboratories**

Institute has adequate number of well-designed and properly-maintained laboratories as per statutory requirements. There are 12 laboratories for UG and 4 laboratories for PG courses for smooth conduct of regular practicals as per the curriculum design as well as the research work to be carried out by students. All the laboratories are well equipped with provisions of safety aids such as fire extinguisher, first aid box and display of safety instructions.

### **Central Instrumentation Room and Machine Room**

Equipped with highly-sophisticated instruments and provision of power back-up, air-conditioned Central Instrumentation Room and Machine Room serves as the core units nurturing research culture amongst students and faculty members.