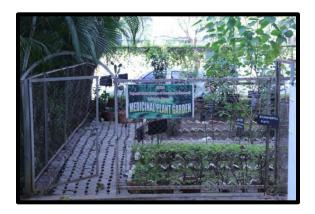

#### **Medicinal Plant Garden**

Medicinal plant garden, situated adjacent to institution building, aids in teaching and research. The total area of the medicinal plant garden is 1250 Square feet. The boundary of the garden is properly demarcated. Different varieties of plants are available in the medicinal plant garden like herbs, shrubs, trees, xerophytes, perennial plants, plants growing under shade etc.