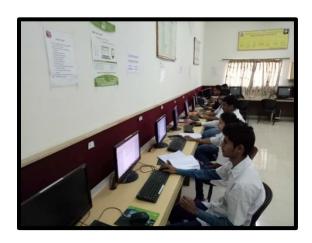

### **Computer Room**

Institute has well-furnished Computer room and Language Laboratory with adequately configured computers along with other IT facilities viz. printer, scanner and multimedia systems. High-speed Internet facility is available to students and faculty to access information resources available across the globe.