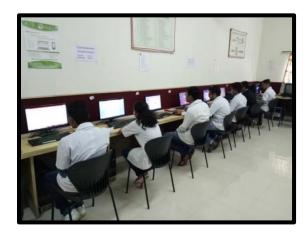

### **Computer Room**

Institute has well-furnished Computer room and Language Laboratory with adequately configured computers along with other IT facilities viz. printer, scanner and multimedia systems. High-speed Internet facility is available to students and faculty to access information resources available across the globe.