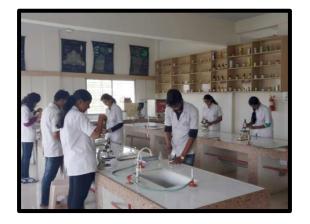

#### **Laboratories**

Institute has adequate number of well-designed and properly-maintained laboratories as per statutory requirements. There are 12 laboratories for UG and 4 laboratories for PG courses for smooth conduct of regular practicals as per the curriculum design as well as the research work to be carried out by students. All the laboratories are well equipped with provisions of safety aids such as fire extinguisher, first aid box and display of safety instructions.