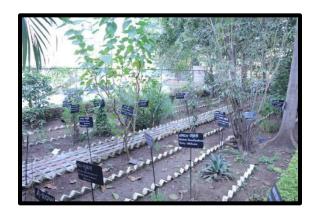

#### **Medicinal Plant Garden**

Medicinal plant garden, situated adjacent to institution building, aids in teaching and research. The total area of the medicinal plant garden is 1250 Square feet. The boundary of the garden is properly demarcated. Different varieties of plants are available in the medicinal plant garden like herbs, shrubs, trees, xerophytes, perennial plants, plants growing under shade etc.