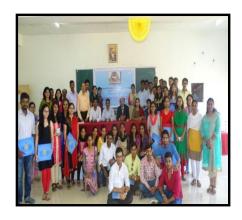

## Alumni Meet 2014-15

Alumni meet was arranged in the college on 16<sup>th</sup> January 2015. Seventy Two Alumni from B.pharm and M.Pharm attended the meet. They have shared their experiences with the students who are persuing the education in our college. All Alumni's were very happy as the alumni association was start and now they can meet their friends, teachers and share their experience with them. They were also happy to see the of development of the college. Alumni were also interested in knowing the activities of the current students. They assured to help their juniors for their research work and placement etc. All the faculty members were present for the programme. Prof. Vinita Patole gave presentation which included the developments done in the college after the students passed out. The alumni members have given feedback on curriculum provided by the college. The alumni were happy to see the development of the college.