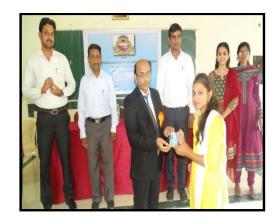

## Alumni Meet 2014-15

Alumni meet was arranged in the college on 16<sup>th</sup> January 2015. Seventy Two Alumni from B.pharm and M.Pharm attended the meet. They have shared their experiences with the students who are persuing the education in our college. All Alumni's were very happy as the alumni association was start and now they can meet their friends, teachers and share their experience with them. They were also happy to see the of development of the college. Alumni were also interested in knowing the activities of the current students. They assured to help their juniors for their research work and placement etc. All the faculty members were present for the programme. Prof. Vinita Patole gave presentation which included the developments done in the college after the students passed out. The alumni members have given feedback on curriculum provided by the college. The alumni were happy to see the development of the college.