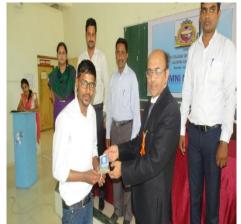

## Alumni Meet 2015-16

The fourth alumni meet was held at seminar hall, dated on 18<sup>th</sup> December 2015 at 11.15 AM. The meet was graced by our beloved Principal Dr.K.R.Khandelwal, President of Rajarshi Shahu College of Pharmacy and Research Alumni Association. Prof.Rajendra B.Patil, secretary of Alumni Association was welcomed alumni with roses. The meet was attended by alumni from first batch to the most recent batch. The concept of alumni association evolved for needs from both the ends, i.e. academicians and professionals, in the aim of building a bridge between college life and career life, so that the fresher graduates are made proactive to face the current challenges of competitive world. The total Sixty Six alumni were present for meet. Alumni shared their experiences and views about college. Our alumni Mr. Shinde Sujeetkumar Manikrao, Ms. Shinde Tejal Sambhaji and Mr. Sahu Tanmay Ramhari have donated books to college library. Prof. Suvarna S. Vanjari concluded the program by giving the vote of thanks. Lunch was served for all the alumni members at the end of alumni meet.