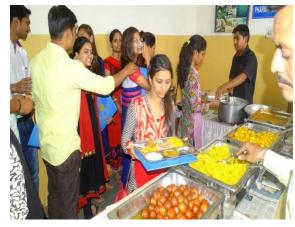

## Alumni Meet 2015-16

The fourth alumni meet was held at seminar hall, dated on 18<sup>th</sup> December 2015 at 11.15 AM. The meet was graced by our beloved Principal Dr.K.R.Khandelwal, President of Rajarshi Shahu College of Pharmacy and Research Alumni Association. Prof.Rajendra B.Patil, secretary of Alumni Association was welcomed alumni with roses. The meet was attended by alumni from first batch to the most recent batch. The concept of alumni association evolved for needs from both the ends, i.e. academicians and professionals, in the aim of building a bridge between college life and career life, so that the fresher graduates are made proactive to face the current challenges of competitive world. The total Sixty Six alumni were present for meet. Alumni shared their experiences and views about college. Our alumni Mr. Shinde Sujeetkumar Manikrao, Ms. Shinde Tejal Sambhaji and Mr. Sahu Tanmay Ramhari have donated books to college library. Prof. Suvarna S. Vanjari concluded the program by giving the vote of thanks. Lunch was served for all the alumni members at the end of alumni meet.